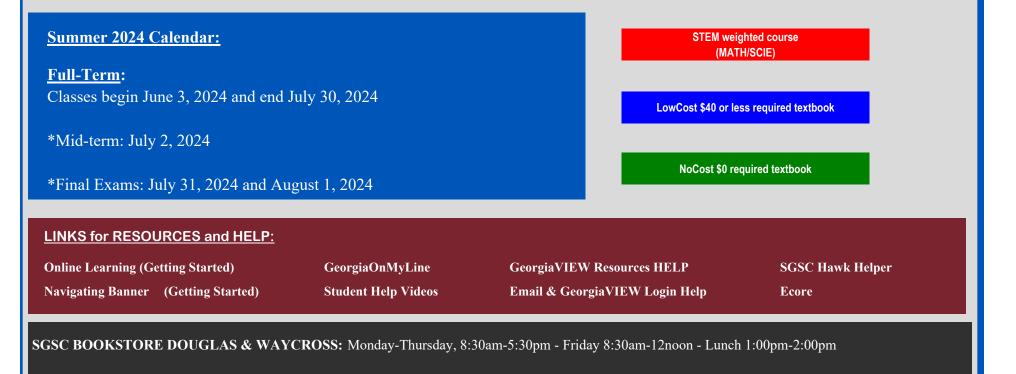

## **Summer 2024 Online Classes**

<u>ONLINE COURSES</u> - All of the class sessions are delivered via technology. The course does not require travel to classroom for instruction. In this case, the technology is usually GeorgiaVIEW.

**<u>ONLINE COURSES</u>** - All of the class sessions are delivered via technology. The course does not require travel to a classroom for instruction. In this case, the technology is usually GeorgiaVIEW. SGSC reserves the right to change class scheduling, including course additions & cancellations. Instructors listed on class schedules may change according to the requirements of the College.