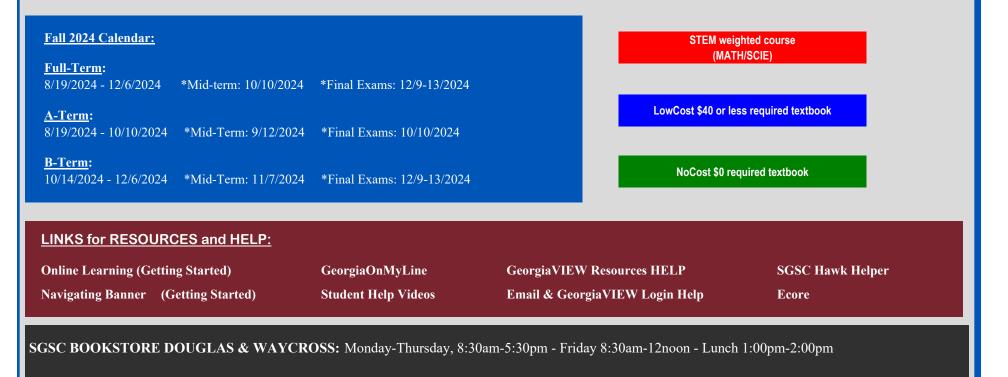

## Fall 2024 Online Classes

<u>ONLINE COURSES</u> - All of the class sessions are delivered via technology. The course does not require travel to classroom for instruction. In this case, the technology is usually GeorgiaVIEW.

**<u>ONLINE COURSES</u>** - All of the class sessions are delivered via technology. The course does not require travel to a classroom for instruction. In this case, the technology is usually GeorgiaVIEW. SGSC reserves the right to change class scheduling, including course additions & cancellations. Instructors listed on class schedules may change according to the requirements of the College.