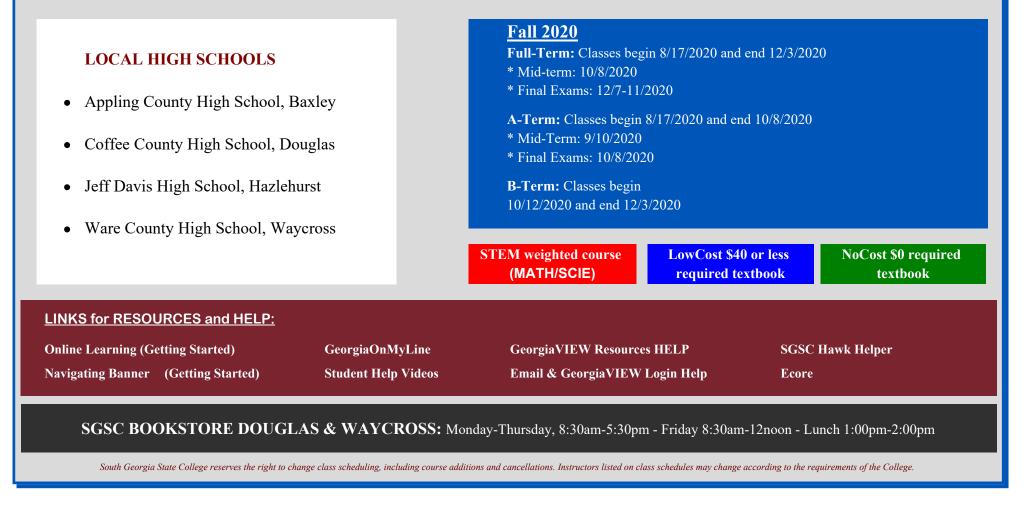

## Fall 2020, Dual Enrollment Classes at Local High Schools

## **Tentative Schedule of Classes**

| Appling County Pirates! |                                              |              |        | Appling County High School, Baxley Site: Full Term - Dual Enrollment Courses<br>Classes begin 8/17/20 and end 12/3/20 |    |             |        |            |            |
|-------------------------|----------------------------------------------|--------------|--------|-----------------------------------------------------------------------------------------------------------------------|----|-------------|--------|------------|------------|
| Full Term<br>Courses    | COURSE NO. and TITLE                         | TIME         | DAY(S) | INSTRUCTOR                                                                                                            | CR | LOCATION    | EN     | ROLLMENT   |            |
|                         | 80025 ECON 2105 Principles of Macroeconomics | 9:30 - 11:05 | MW     | Chen, Y                                                                                                               | 3  | ACHS-BAXLEY | Max: 0 | Actual: 17 | Remaining: |
|                         | 80080 ENGL 1101 Composition I                | 7:50 - 9:25  | MW     | Herndon, P                                                                                                            | 3  | ACHS-BAXLEY | Max: 0 | Actual: 11 | Remaining: |
|                         | 80081 POLS 1101 American Government          | 1:20 - 2:50  | MW     | Pridemore, F                                                                                                          | 3  | ACHS-BAXLEY | Max: 0 | Actual: 14 | Remaining: |

| Coffe                | Coffee High School, Douglas Site: Full Term - Dual Enrollment Cour<br>Classes begin 8/17/20 and end 12/3/20 |             |        |             |    |             |                              |
|----------------------|-------------------------------------------------------------------------------------------------------------|-------------|--------|-------------|----|-------------|------------------------------|
| Full Term<br>Courses | COURSE NO. and TITLE                                                                                        | TIME        | DAY(S) | INSTRUCTOR  | CR | LOCATION    | ENROLLMENT                   |
|                      | 81040 MATH 1111 College Algebra                                                                             | 8:10 - 9:55 | MW     | Wehmeier, T | 3  | CHS-DOUGLAS | Max: 0 Actual: 19 Remaining: |

| Jeff Davis Yellow Jackets!             |             | Jeff Davis High School, Hazlehurst Site: A Term - Dual Enrollment Courses<br>Classes begin 8/17/20 and end 10/8/20 |             |    |                 |                              |  |  |
|----------------------------------------|-------------|--------------------------------------------------------------------------------------------------------------------|-------------|----|-----------------|------------------------------|--|--|
| A Term<br>Courses COURSE NO. and TITLE | TIME        | DAY(S)                                                                                                             | INSTRUCTOR  | CR | LOCATION        | ENROLLMENT                   |  |  |
| 80082 ENGL 1101 Composition I          | 1:15 - 2:45 | MT W R                                                                                                             | Humphrey, M | 3  | JDHS-HAZLEHURST | Max: 0 Actual: 22 Remaining: |  |  |

| Jeff Davis Yellow Jackets! |                                |             | Jeff Davis High School, Hazlehurst Site: B Term - Dual Enrollment Courses<br>Classes begin 10/12/20 and end 12/3/20 |             |    |                 |                              |  |  |
|----------------------------|--------------------------------|-------------|---------------------------------------------------------------------------------------------------------------------|-------------|----|-----------------|------------------------------|--|--|
| B Term<br>Courses          | COURSE NO. and TITLE           | TIME        | DAY(S)                                                                                                              | INSTRUCTOR  | CR | LOCATION        | ENROLLMENT                   |  |  |
|                            | 80083 ENGL 1102 Composition II | 1:15 - 2:45 | MT W R                                                                                                              | Humphrey, M | 3  | JDHS-HAZLEHURST | Max: 0 Actual: 22 Remaining: |  |  |

| Jeff Davis Yellow Jackets! |                      |      |        | Jeff Davis High School, Hazlehurst Site: Full Term - Dual Enrollment Cou<br>Classes begin 8/17/20 and end 12/3/20 |    |          |                                        |
|----------------------------|----------------------|------|--------|-------------------------------------------------------------------------------------------------------------------|----|----------|----------------------------------------|
| Full Term<br>Courses       | COURSE NO. and TITLE | TIME | DAY(S) | INSTRUCTOR                                                                                                        | CR | LOCATION | ENROLLMENT                             |
|                            |                      |      |        |                                                                                                                   |    |          |                                        |
|                            |                      |      |        |                                                                                                                   |    |          | Classes begin 10/12/20 and end 12/3/20 |
| B Term<br>Courses          | COURSE NO. and TITLE | TIME | DAY(S) | INSTRUCTOR                                                                                                        | CR | LOCATION | ENROLLMENT                             |

South Georgia State College reserves the right to change class scheduling, including course additions and cancellations. Instructors listed on class schedules may change according to the requirements of the College.